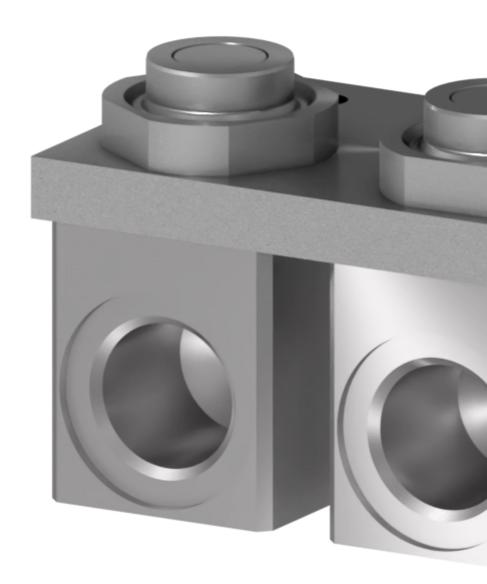

## Robot Tool Changers | Pneumatic module | S-EM-T-U-2V1/2BS

## **S-EM-T-U-2V1/2BS**

**Type** Pneumatic module

Weight 0.620 kg

**Pass Through Utilities** 2 x 1/2" BSPP

Material Aluminum, Stainless steel, Brass

**Notice:** The provided technical data are the higher limits recommended in static condition. To obtain the correct dimensioning of the product, it is necessary to hold account of all the applicable dynamic forces, including the inertia of the manipulator, the configuration of the tools and the external forces applied.