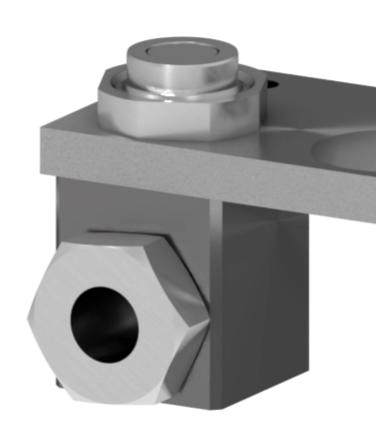

## S-EM-T-U-1V1/4

**Type** Pneumatic module

Weight 0.280 kg

Size 56 x 76 x 60 mm Pass Through Utilities 1 x 1/4" BSPP

Material Aluminum, Stainless steel, Brass

**Notice:** The provided technical data are the higher limits recommended in static condition. To obtain the correct dimensioning of the product, it is necessary to hold account of all the applicable dynamic forces, including the inertia of the manipulator, the configuration of the tools and the external forces applied.

## Leak-free 1/4" BSPP air module

Along with the standard offer of pneumatic and electrical modules, PES proposes engineering capabilities for developing custom electrical/pneumatic modules or accessories for Sigma Series tool changers. We offer a wide range of off-the-shelf custom modules enhancing Sigma tool changers communication capabilities or safety and if needed, we will be pleased to adapt our product to your specific requirements. Standard Air/Water modules are listed below. Do not hesitate to contact us to share your specific requirements in order to find the right solution that meets your needs