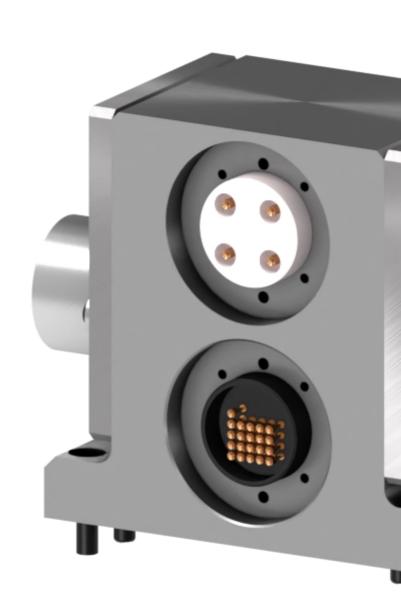

## Robot Tool Changers | Electrical module | S-EM-R-E-A4B-A17B-A3D-2xM12.5

## S-EM-R-E-A4B-A17B-A3D-2xM12.5

**Type** Electrical module

Weight 0.940 kg

**Size** 59 x 128 x 100 mm

Material Aluminum, Stainless Steel, Gold, Plastic, Copper

**Notice:** The provided technical data are the higher limits recommended in static condition. To obtain the correct dimensioning of the product, it is necessary to hold account of all the applicable dynamic forces, including the inertia of the manipulator, the configuration of the tools and the external forces applied.