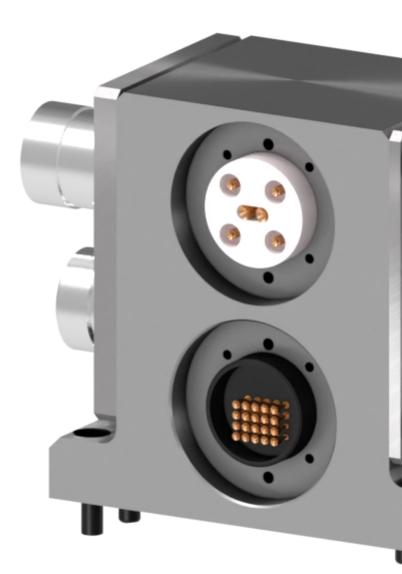

## Robot Tool Changers | Electrical module | S-EM-R-E-IC6-6x25/A17/M23.19

S-EM-R-E-IC6-6x25/A17/M23.19

| Туре      | Electrical module                                |
|-----------|--------------------------------------------------|
| Weight    | 0.920 kg                                         |
| Size      | 59 x 135 x 100 mm                                |
| Material  | Aluminum, Stainless Steel, Gold, Plastic, Copper |
| Connector | 1 x MS 17CTS 1 x M23 19CTS 1 x IC 6CTS           |