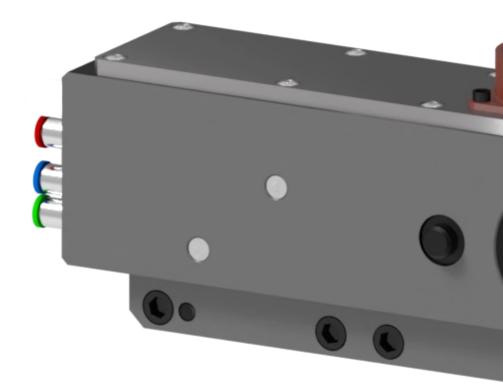

## **Robot Tool Changers | Electrical module | S.1-EM-R-E-3VS-B02-S**

Type

Size

Weight

Utilities

## S.1-EM-R-E-3VS-B02-S Electrical module 1.660 kg 63 x 233 x 99 mm **Pass Through** 3 x KJ06 1/8" 6mm Aluminum, Stainless Steel, Gold, Plastic,

**Material** Copper 1 x M12 COD-D 4CTS Profinet 1 x MS 24CTS Connector Sensor Tool presence safety switch Pneumatic safety loop 3EV+3 pressure Safety Loop switches