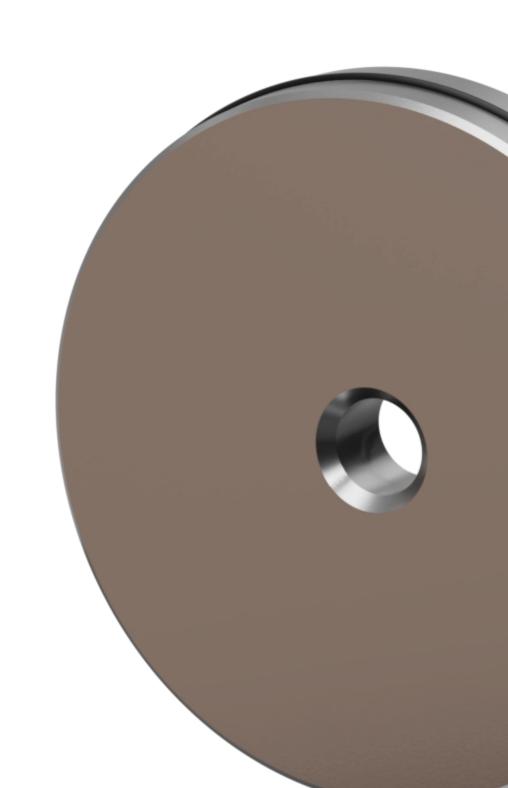

# Manual Robotic Tool Changers | Centering disc | ZS100-1

Sous titre Centering disk for robots ISO 100

Ensure perfect alignment with the ZS centering disc for smooth and efficient automation for your ISO 100 robots

The ZS centering disk is an essential element to ensure perfect alignment between the robot side and tool side assemblies. Available in several sizes, including ZS 50, ZS 63, ZS 80, ZS 100, ZS 125 and ZS 160, the disc is compatible with the connector of the same size. It is suitable for collaborative and manual robots in automation. It is important to note that the bolts are not sufficient to center and align the system, therefore the use of the ZS centering disc is recommended to obtain accurate and reliable results.