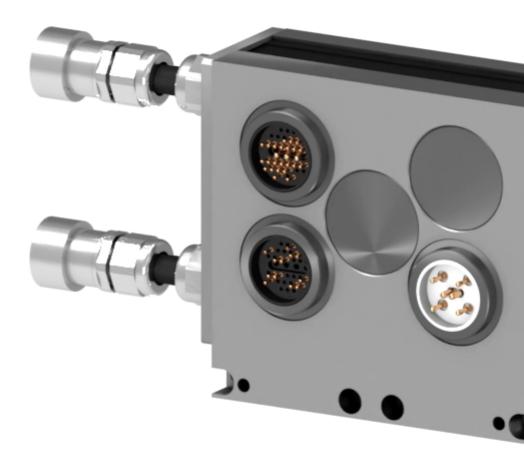

## **Robot Tool Changers | Electrical module | S.5-EM-T-E-CEL-01**

## S.5-EM-T-E-CEL-01

| Туре      | Electrical module                                |
|-----------|--------------------------------------------------|
| Weight    | 1.000 kg                                         |
| Size      | 66 x 207 x 143 mm                                |
| Material  | Aluminum, Stainless Steel, Gold, Plastic, Copper |
| Connector | 1 x M27 26CTS 1 x M23 12CTS 1 x IC 6CTS          |