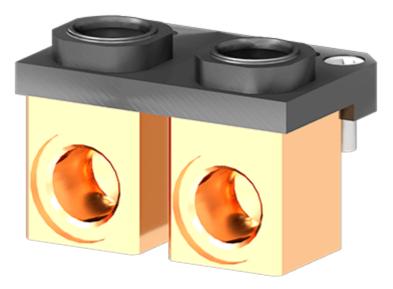

## Robot Tool Changers | Fluid module | S-EM-T-U-2VE1/2BS-B

Coolant module (brass) with 2 valved "no leak" fittings (1/2" BSPP ports)

S-EM-T-U-2VE1/2BS-B

Type

Fluid module

## S-EM-T-U-2VE1/2BS-B

Weight 0.620 kg

Pass Through Utilities 2 x 1/2" BSPP

Material Aluminum, Stainless steel, Brass

**Notice:** The provided technical data are the higher limits recommended in static condition. To obtain the correct dimensioning of the product, it is necessary to hold account of all the applicable dynamic forces, including the inertia of the manipulator, the configuration of the tools and the external forces applied.