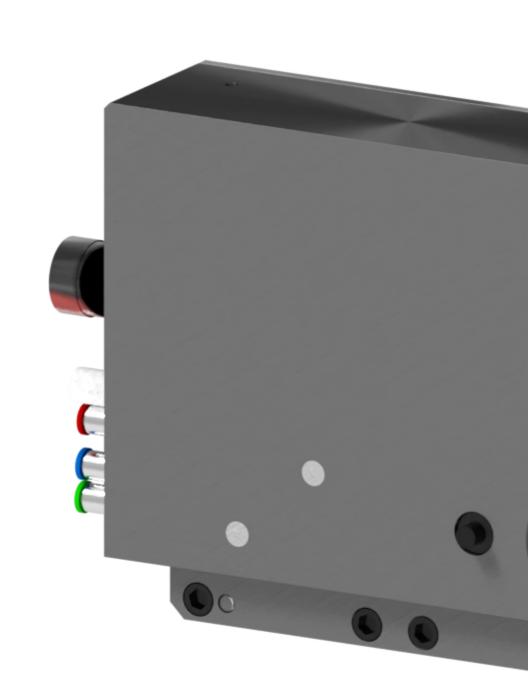

## S-EM-R-E-DNT-3VS-REVAMP

**Type** Electrical module

**Weight** 1.960 kg

**Size** 64 x 246 x 163 mm

**Pass Through** 

Utilities 3 x KJ06 1/8" 6mm

Material Aluminum, Stainless Steel, Gold, Plastic, Copper

Connector 1 x 7/8" 5CTS 1 x 7/8" 4CTS 1 x M12 COD-D

4CTS Profinet 1 x IC 19CTS

**Sensor** Tool presence safety switch

**Safety Loop** Pneumatic safety loop 3EV+3 pressure switches

**Notice:** The provided technical data are the higher limits recommended in static condition. To obtain the correct dimensioning of the product, it is necessary to hold account of all the applicable dynamic forces, including the inertia of the manipulator, the configuration of the tools and the external forces applied.