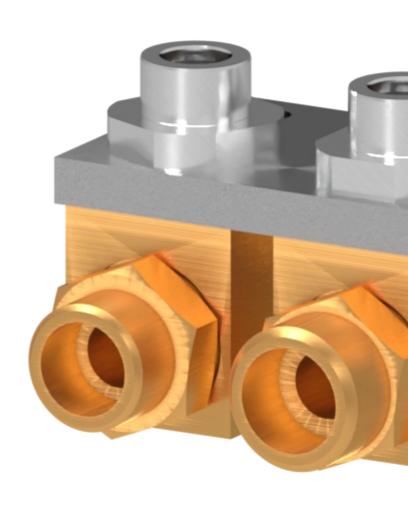

## Robot Tool Changers | Fluid module | S-EM-R-U-2VE-2M20

S-EM-R-U-2VE-2M20

**Type** Fluid module

Weight 0.550 kg

**Size** 61 x 76 x 72 mm

Pass Through Utilities 2 x M20

Material Aluminum, Stainless steel, Brass

## A double-sealed water module

Along with the standard offer of pneumatic and electrical modules, PES proposes engineering capabilities for developing custom electrical/pneumatic modules or accessories for Sigma Series tool changers. We offer a wide range of off-the-shelf custom modules enhancing Sigma tool changers communication capabilities or safety and if needed, we will be pleased to adapt our product to your specific requirements. Standard Air/Water modules are listed below. Do not hesitate to contact us to share your specific requirements in order to find the right solution that meets your needs