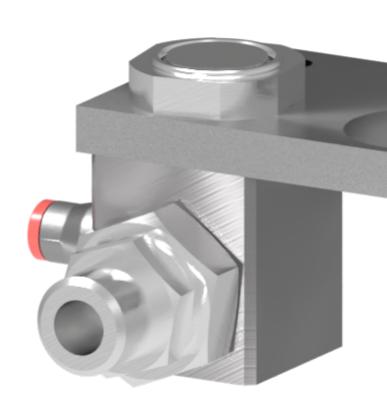

## Robot Tool Changers | Pneumatic module | S-EM-R-U-1VM16-1V6-CIP5

S-EM-R-U-1VM16-1V6-CIP5

**Type** Pneumatic module

Weight 0.300 kg

**Size** 51 x 93 x 73 mm

**Pass Through Utilities** 1 x M16

Material Aluminum, Stainless steel, Brass

## A specific M16 air module with insulating valve

Along with the standard offer of pneumatic and electrical modules, PES proposes engineering capabilities for developing custom electrical/pneumatic modules or accessories for Sigma Series tool changers. We offer a wide range of off-the-shelf custom modules enhancing Sigma tool changers communication capabilities or safety and if needed, we will be pleased to adapt our product to your specific requirements. Standard Air/Water modules are listed below. Do not hesitate to contact us to share your specific requirements in order to find the right solution that meets your needs